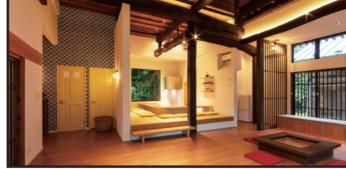

The house hosts three Japanese-style bedrooms and one Western-style bedroom. As if to signal the start of a wonderful day, the morning sunlight shines in from the wide veranda.

The house has two bathrooms, a hinoki (Japanese cypress) wooden bath, and a modular bathroom. The beauties of the hinoki bath are the