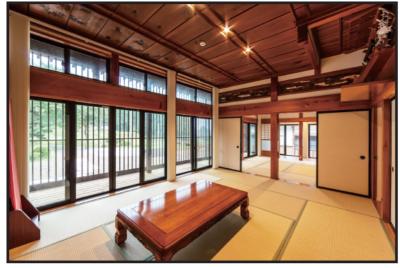

The house hosts three Japanese-style bedrooms and one Western-style bedroom. As if to signal the start of a wonderful day, the morning sunlight shines in from the wide veranda.

The house has two bathrooms, a hinoki (Japanese cypress) wooden bath, and a modular bathroom. The beauties of the hinoki bath are the

elegant fragrance and the soft feel of the wood. The unique fragrance that gets releases each time when the bath gets wet in warm water creates a time just for you to relax in the bath.