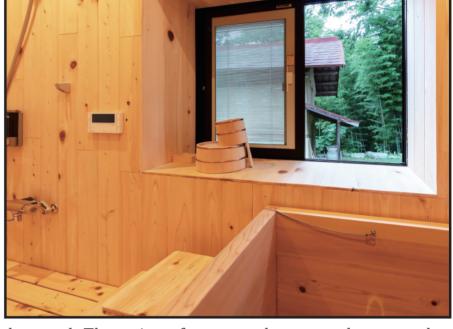

The house hosts three Japanese-style bedrooms and one Western-style bedroom. As if to signal the start of a wonderful day, the morning sunlight shines in from the wide veranda.

The house has two bathrooms, a hinoki (Japanese cypress) wooden bath, and a modular bathroom. The beauties of the hinoki bath are the

elegant fragrance and the soft feel of the wood. The unique fragrance that gets releases each time when the bath gets wet in warm water creates a time just for you to relax in the bath.