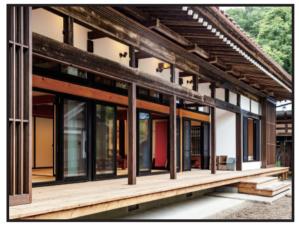

Mt. Tabashine is located on the east side of Hiraizumi Town, a town with a UNESCO World Heritage designation. At the foot of the mountain stands a house surrounded by the tranquility of the countryside. This 150-year-old Japanese house is the home of the Hiraizumi Club and is beautifully renovated into an accommodation locale that serves only one group of guests per day. Welcome to the Hiraizumi Club!