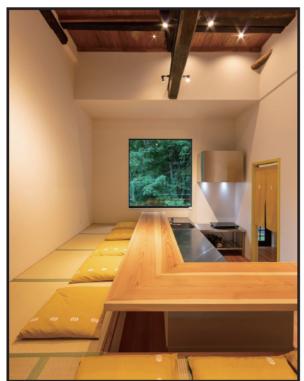

The house hosts three Japanese-style bedrooms and one Western-style bedroom. As if to signal the start of a wonderful day, the morning sunlight shines in from the wide veranda.

The house has two bathrooms, a hinoki (Japanese cypress) wooden bath, and a modular bathroom. The beauties of the hinoki bath are the

elegant fragrance and the soft feel of the wood. The unique fragrance that gets releases each time when the bath gets wet in warm water creates a time just for you to relax in the bath.