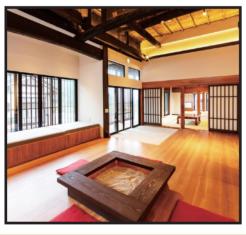

The house hosts three Japanese-style bedrooms and one Western-style bedroom. As if to signal the start of a wonderful day, the morning sunlight shines in from the wide veranda.

The house has two bathrooms, a hinoki (Japanese cypress) wooden bath, and a modular bathroom. The beauties of the hinoki bath are the