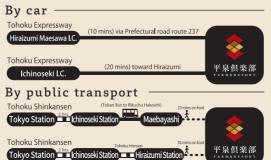

modular bathroom. The beauties of the hinoki bath are the



elegant fragrance and the soft feel of the wood. The unique fragrance that gets releases each time when the bath gets wet in warm water creates a time just for you to relax in the bath.



# House layout Bath Western bedroom Japanese-style room Japanese-style room Entrance Wood deck

Also, the samue robes, which are provided as amenities, are traditional Japanese casual clothes. They are originally the working attire of monks, worn while doing daily chores. You can feel comfortable in a samue regardless of season.

### Information

Charge Limited to only one group of guests \$\frac{\pmansum}{2}100,000\$ per night (plus tax)

Maximum number of guests 9 persons

Check-in time: 3 p.m. to 9 p.m.

Check-out time: 10 a.m.

### Access



# 平泉倶楽部

FARM&RESORT

〒029-4101

78-1, Maebayashi, Nagashima, Hiraizumicho, Nishiiwaigun, Iwate

Reservation 0191-26-0015 hiraizumi-club.jp