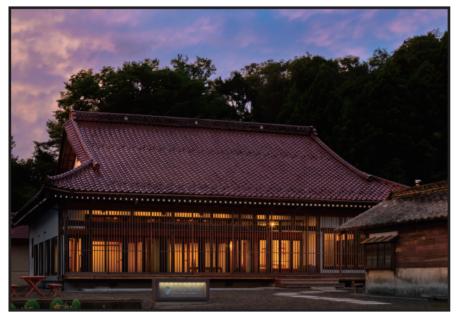

Mt. Tabashine is located on the east side of Hiraizumi Town, a town with a UNESCO World Heritage designation. At the foot of the mountain stands a house surrounded by the tranquility of the countryside. This 150-year-old Japanese house is the home of the Hiraizumi Club and is beautifully renovated into an accommodation locale that serves only one group of guests per day. Welcome to the Hiraizumi Club!